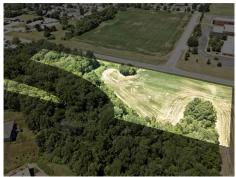

## \$ 249,000

4.5+/- Acres with 950 feet of frontage on East State Highway 40 across from C.A. Henning School. Excellent potential for commercial business in a high traffic location. Buyer to check zoning prior to making offer. All utilities to be verified by buyer. Subject to tenants rights for crops.