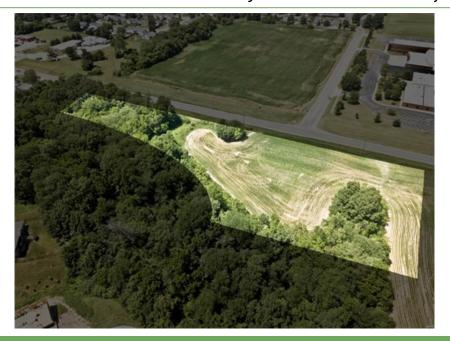

## \$ 249,000

4.5+/- Acres with 950 feet of frontage on East State Highway 40 across from C.A. Henning School. Excellent potential for commercial business in a high traffic location. Buyer to check zoning prior to making offer. All utilities to be verified by buyer. Subject to tenants rights for crops.