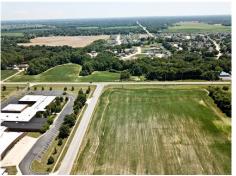

## \$ 249,000

4.5+/- Acres with 950 feet of frontage on East State Highway 40 across from C.A. Henning School. Excellent potential for commercial business in a high traffic location. Buyer to check zoning prior to making offer. All utilities to be verified by buyer. Subject to tenants rights for crops.