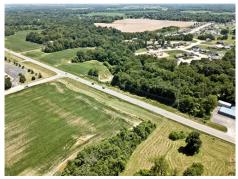

## Agricultural Land, None - Troy, IL

0 Highway 40, Troy, IL 62294

» MLS #: 19048893» Land | Lot: 4.5 acres

» More Info: OHighway40.IsForSale.com

Julie Purnell (618) 972-9052 jpurnell@gorirealtors.com www.homesbyjuliepurnell.com

## \$ 249,000

4.5+/- Acres with 950 feet of frontage on East State Highway 40 across from C.A. Henning School. Excellent potential for commercial business in a high traffic location. Buyer to check zoning prior to making offer. All utilities to be verified by buyer. Subject to tenants rights for crops.