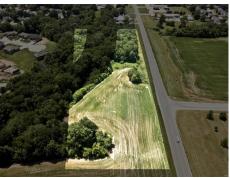

## \$ 249,000

4.5+/- Acres with 950 feet of frontage on East State Highway 40 across from C.A. Henning School. Excellent potential for commercial business in a high traffic location. Buyer to check zoning prior to making offer. All utilities to be verified by buyer. Subject to tenants rights for crops.